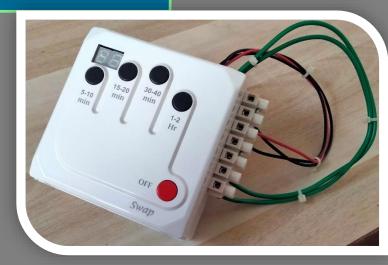

## Automatic Level controllers

## **Product features**

- Two in one product- Automatic level controller & manual Auto-OFF timer.
- 2. Automatic water level control for both sump & over head tank.
- **3.** Corporation Water flow sensing feature to switch ON the motor automatically.
- 4. Dry run protection.
- 5. Level control feature also for submersible pumps.
- 6. *Can be used as stand alone auto OFF timer* with 8 different time options.
- 7. Automatic execution of selected time in case of power interruption.
- 8. Electrically isolated power and control terminals.
- 9. Compact design Suitable for 2 Module box (25mm).
- 10. Surge voltage protection above 350V AC.